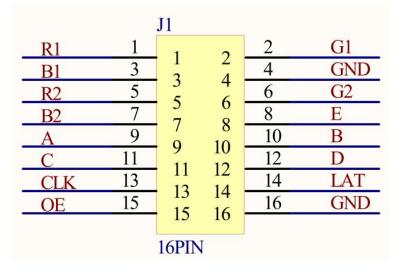

### **Pinouts**

| /             | R1  | 1  | 2  | G1  | /             |
|---------------|-----|----|----|-----|---------------|
| /             | B1  | 3  | 4  | GND | GND           |
| /             | R2  | 5  | 6  | G2  | /             |
| /             | B2  | 7  | 8  | Е   | Row selection |
|               |     |    |    |     | signal        |
| Row selection | А   | 9  | 10 | В   | Row selection |
| signal        |     |    |    |     | signal        |
| Row selection | С   | 11 | 12 | D   | Row selection |
| signal        |     |    |    |     | signal        |
| Scan clock    | CLK | 13 | 14 | LAT | Latch         |

Official website: www.linsn.com

Add: Floor 15&16, Jiajiahao Business Building, No. 10168, Shennan Blvd, Nanshan District, Shenzhen Tel: +86-0755-86183590/ 4008836968

| Linsn Technology |                |    |    |    |     |     |
|------------------|----------------|----|----|----|-----|-----|
|                  | Display enable | OE | 15 | 16 | GND | GND |
|                  |                |    |    |    |     |     |