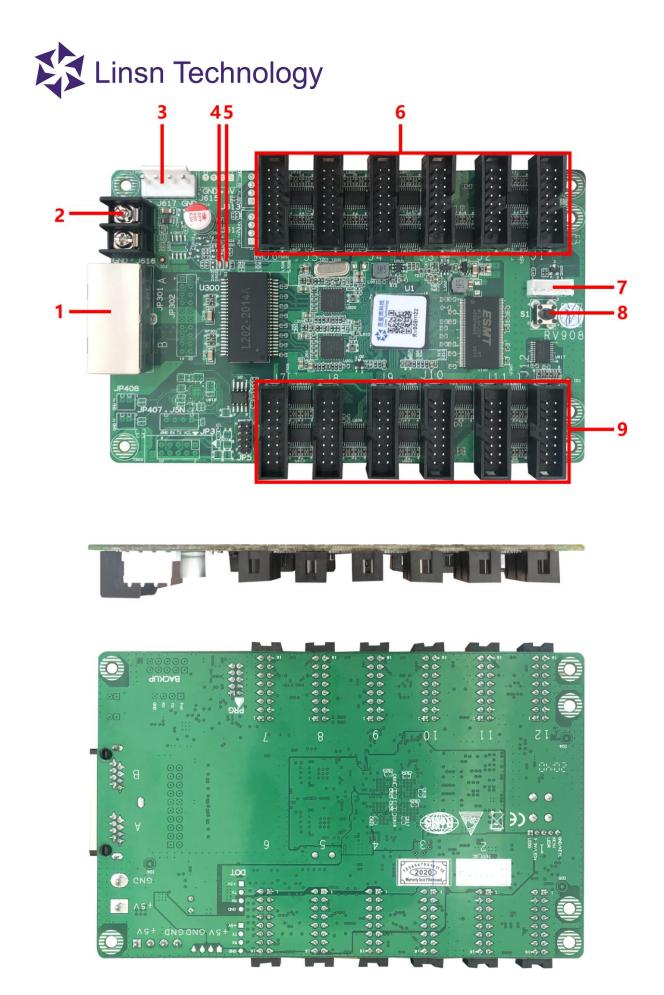

#### Appearance

Official website: www.linsn.com Add: Floor 15&16, Jiajiahao Business Building, No. 10168, Shennan Blvd, Nanshan District, Shenzhen Tel: +86-0755-86183590/ 4008836968

Official website: www.linsn.com Add: Floor 15&16, Jiajiahao Business Building, No. 10168, Shennan Blvd, Nanshan District, Shenzhen Tel: +86-0755-86183590/ 4008836968

| No.         | 1               | 2         | 3              | 4                |
|-------------|-----------------|-----------|----------------|------------------|
| Description | Gigabit port    | Power     | Power port     | Red power        |
|             |                 | connector |                | indicator        |
| No.         | 5               | 6/9       | 7              | 8                |
| Description | Green indicator | Hub75     | Self-test      | Self-test button |
|             |                 | Connector | extension port |                  |