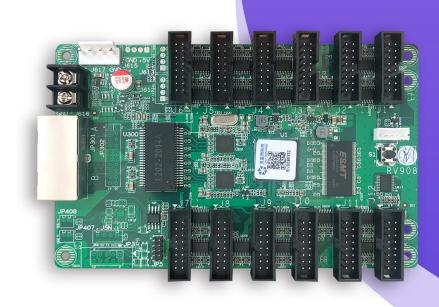

#### Appearance

Official website: www.linsn.com Add: Floor 15&16, Jiajiahao Business Building, No. 10168, Shennan Blvd, Nanshan District, Shenzhen Tel: +86-0755-86183590/ 4008836968

Official website: www.linsn.com Add: Floor 15&16, Jiajiahao Business Building, No. 10168, Shennan Blvd, Nanshan District, Shenzhen Tel: +86-0755-86183590/ 4008836968

| No.         | 1               | 2         | 3              | 4                |
|-------------|-----------------|-----------|----------------|------------------|
| Description | Gigabit port    | Power     | Power port     | Red power        |
|             |                 | connector |                | indicator        |
| No.         | 5               | 6/9       | 7              | 8                |
| Description | Green indicator | Hub75     | Self-test      | Self-test button |
|             |                 | Connector | extension port |                  |