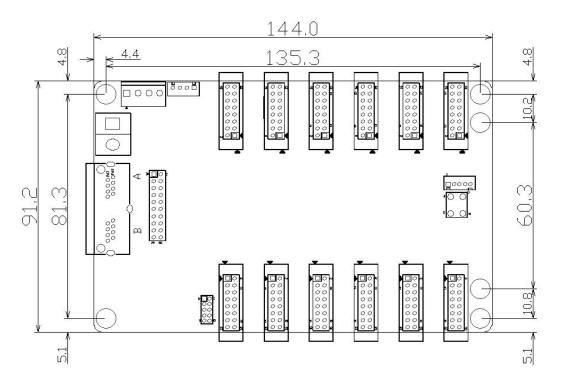

## Dimension

## Specifications

| Capacity    | 384X512 Pixels |                                      |  |
|-------------|----------------|--------------------------------------|--|
|             | Input Voltage  | $DC4.5V \sim 5.5V$                   |  |
| Power       | Rated power    | 3W                                   |  |
|             | consumption    |                                      |  |
| Working     | Temperature    | -20°C∼ 70°C                          |  |
| Environment | Humidity       | 0%~95%                               |  |
| Physical    | Dimensions     | 144.0 X 91.2mm                       |  |
| Dimensions  | Weight         | 99g                                  |  |
| Packing     | Packing        | Each card packed with small red foam |  |